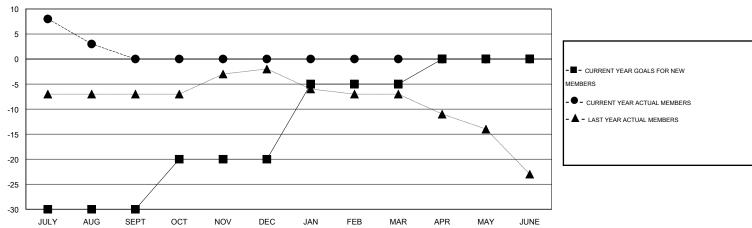

## GMT: ED LECIUS LOCATION NEW YORK GMT CA 1

|               |                  | Clubs            |                  |                  | Members               |                    |                                     |                    |                  |  |
|---------------|------------------|------------------|------------------|------------------|-----------------------|--------------------|-------------------------------------|--------------------|------------------|--|
|               | RESUL            | TS FOR 2016-2017 |                  |                  | RESULTS FOR 2016-2017 |                    |                                     |                    |                  |  |
| QUARTER       | NEW CLUB<br>GOAL | NEW CLUBS        | DROPPED<br>CLUBS | NET<br>GAIN/LOSS | QUARTER               | NEW MEMBER<br>GOAL | CHARTER AND<br>NEW MEMBERS<br>ADDED | DROPPED<br>MEMBERS | NET<br>GAIN/LOSS |  |
| JULY/AUG/SEPT | 0                | 0                | 0                | 0                | JULY/AUG/SEPT         | -30                | 20                                  | 20                 | 0                |  |
| OCT/NOV/DEC   | 0                | 0                | 0                | 0                | OCT/NOV/DEC           | 10                 | 0                                   | 0                  | 0                |  |
| JAN/FEB/MAR   | 0                | 0                | 0                | 0                | JAN/FEB/MAR           | 15                 | 0                                   | 0                  | 0                |  |
| APR/MAY/JUNE  | 0                | 0                | 0                | 0                | APR/MAY/JUNE          | 5                  | 0                                   | 0                  | 0                |  |

#### GOALS AND ACTUAL MEMBERS CUMULATIVE

| DROPPED CLUBS: 0  DROPPED MEMBERS |    | 10 CLUBS OF 37 ADDED 1 OR MORE NEW MEMBERS | GENDER DISTRIBU<br>MALE<br>FEMALE | 1TION<br>695 (67.21%)<br>339 (32.79%) |     |
|-----------------------------------|----|--------------------------------------------|-----------------------------------|---------------------------------------|-----|
| DECEASED                          | 4  | CLICK HERE FOR HEALTH                      | FAMILY UNIT MEMBERS               |                                       | 246 |
| CLUB CANCELLED                    | 0  | ASSESSMENT DATA                            | HEAD OF HOUSEHOLD                 | 121                                   |     |
| OTHER                             | 16 |                                            | nead of household                 |                                       |     |
| TOTAL                             | 20 |                                            | NON-HEAD OF HOUSEHOL              | 125                                   |     |